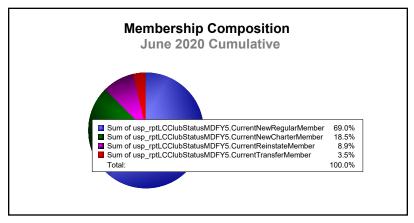

| 1,576                       | -308                     |
| 2018-2019 | 4            | 6                | -2                     | 870            | 104                | 69                   | 52                  | 1,095                    | 1,309                       | -214                     |
| 2019-2020 | 4            | 10               | -6                     | 571            | 153                | 74                   | 29                  | 827                      | 1,178                       | -351                     |
| Average   | 4            | 8                | -5                     | 854            | 125                | 70                   | 49                  | 1,097                    | 1,374                       | -276                     |









MBR0065 Page 1 of 1 9/9/2020 2:55:58AM