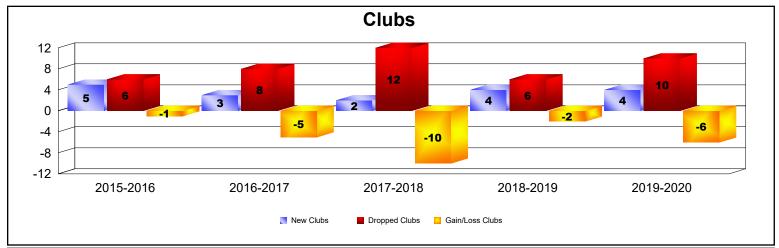

## **Multiple District 11**

| Year      | New<br>Clubs | Dropped<br>Clubs | Gain/<br>Loss<br>Clubs | New<br>Members | Charter<br>Members | Reinstate<br>Members | Transfer<br>Members | Total<br>Member<br>Added | Total<br>Members<br>Dropped | Gain/<br>Loss<br>Members |
|-----------|--------------|------------------|------------------------|----------------|--------------------|----------------------|---------------------|--------------------------|-----------------------------|--------------------------|
| 2015-2016 | 5            | 6                | -1                     | 847            | 142                | 74                   | 35                  | 1,098                    | 1,408                       | -310                     |
| 2016-2017 | 3            | 8                | -5                     | 969            | 118                | 60                   | 51                  | 1,198                    | 1,397                       | -199                     |
| 2017-2018 | 2            | 12               | -10                    | 1,011          | 110                | 71                   | 76                  | 1,268                    | 1,576                       | -308                     |
| 2018-2019 | 4            | 6                | -2                     | 870            | 104                | 69                   | 52                  | 1,095                    | 1,309                       | -214                     |
| 2019-2020 | 4            | 10               | -6                     | 571            | 153                | 74                   | 29                  | 827                      | 1,178                       | -351                     |
| Average   | 4            | 8                | -5                     | 854            | 125                | 70                   | 49                  | 1,097                    | 1,374                       | -276                     |