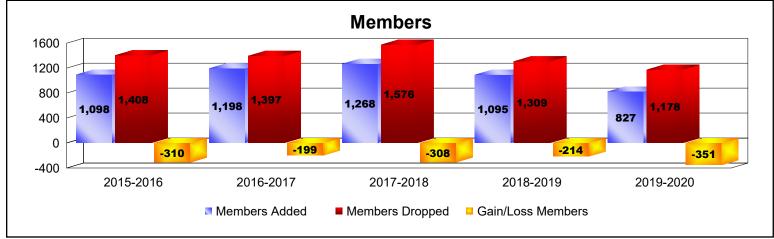

## **Multiple District 11**

| Year      | New<br>Clubs | Dropped<br>Clubs | Gain/<br>Loss<br>Clubs | New<br>Members | Charter<br>Members | Reinstate<br>Members | Transfer<br>Members | Total<br>Member<br>Added | Total<br>Members<br>Dropped | Gain/<br>Loss<br>Members |
|-----------|--------------|------------------|------------------------|----------------|--------------------|----------------------|---------------------|--------------------------|-----------------------------|--------------------------|
| 2015-2016 | 5            | 6                | -1                     | 847            | 142                | 74                   | 35                  | 1,098                    | 1,408                       | -310                     |
| 2016-2017 | 3            | 8                | -5                     | 969            | 118                | 60                   | 51                  | 1,198                    | 1,397                       | -199                     |
| 2017-2018 | 2            | 12               | -10                    | 1,011          | 110                | 71                   | 76                  | 1,268                    | 1,576                       | -308                     |
| 2018-2019 | 4            | 6                | -2                     | 870            | 104                | 69                   | 52                  | 1,095                    | 1,309                       | -214                     |
| 2019-2020 | 4            | 10               | -6                     | 571            | 153                | 74                   | 29                  | 827                      | 1,178                       | -351                     |
| Average   | 4            | 8                | -5                     | 854            | 125                | 70                   | 49                  | 1,097                    | 1,374                       | -276                     |