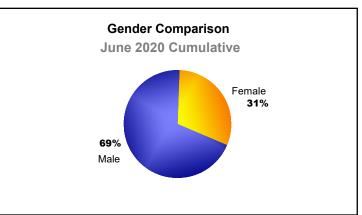

| 1,576                       | -308                     |
| 2018-2019 | 4            | 6                | -2                     | 870            | 104                | 69                   | 52                  | 1,095                    | 1,309                       | -214                     |
| 2019-2020 | 4            | 10               | -6                     | 571            | 153                | 74                   | 29                  | 827                      | 1,178                       | -351                     |
| Average   | 4            | 8                | -5                     | 854            | 125                | 70                   | 49                  | 1,097                    | 1,374                       | -276                     |









MBR0065 Page 1 of 1 9/9/2020 2:55:58AM